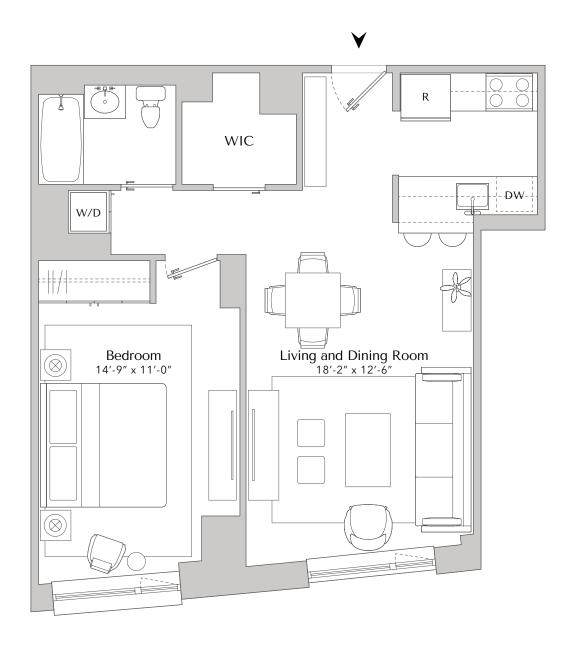

ORIGINAL COLLECTION

THE SOLAIRE

All dimensions are approximate and subject to normal construction variances and tolerances. Square footage significantly exceeds the usable floor area. Layouts and dimensions may vary from floor to floor. Apartments are not being offered furnished. Furniture layouts shown are for illustration only. Sponsor reserves the right to make changes in accordance with the terms of the Offering Plan. The complete offering terms are in an offering plan available from the Sponsor. File No. CD18-0194. Sponsor: River Terrace Associates, LLC. c/o Albanese Organization, Inc. 1001 Franklin Ave., Ste. 300, Garden City, NY 11530.

| FLOORS | 20-27 |
|--------|-------|
| BED    | 1     |
| ВАТН   | 1     |
| SQFT   | 718   |