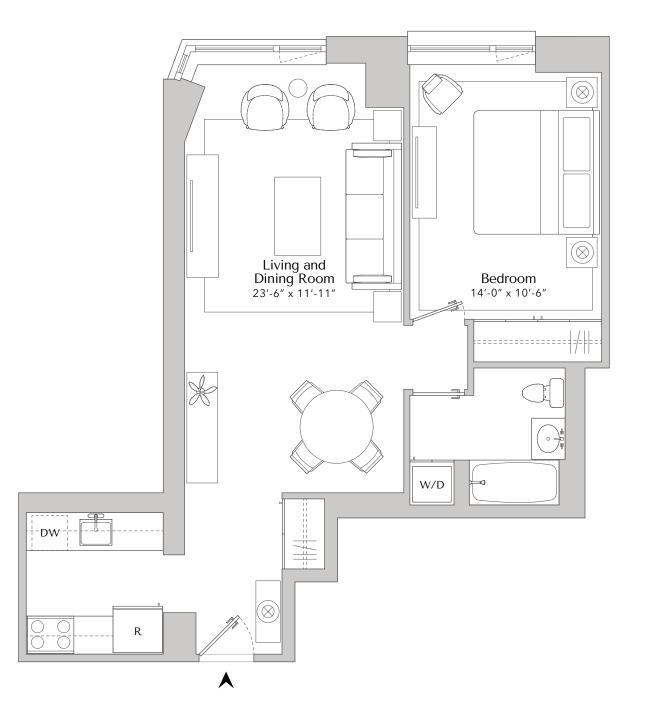

## В

ORIGINAL COLLECTION

| LOORS | 4-7, 9-16 |
|-------|-----------|
| BED   | 1         |
| ВАТН  | 1         |
| SQFT  | 729       |