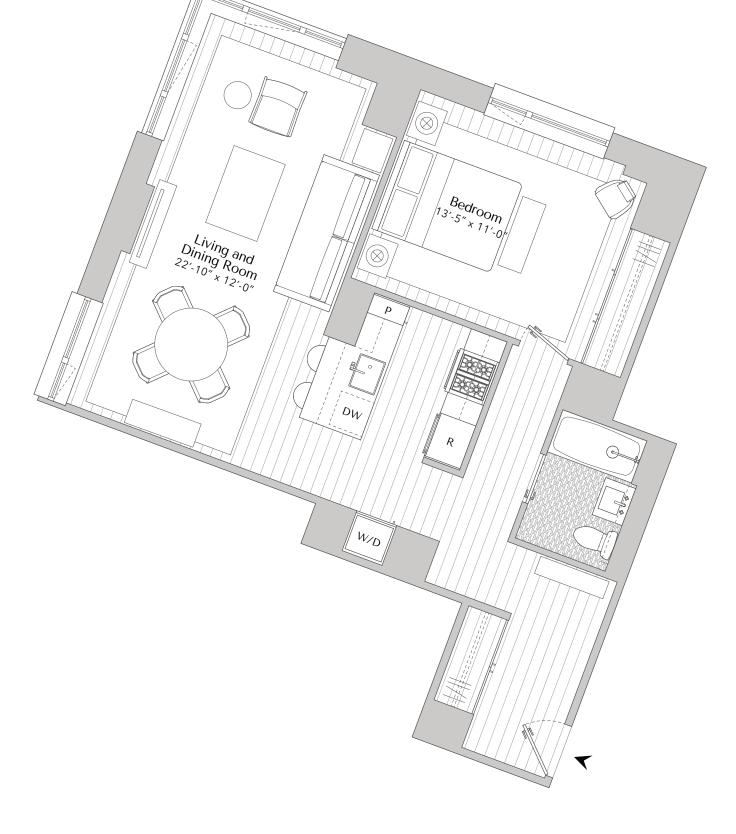

COOKFOX COLLECTION

All dimensions are approximate and subject to normal construction variances and tolerances. Square footage significantly exceeds the usable floor area. Layouts and dimensions may vary from floor to floor. Apartments are not being offered furnished. Furniture layouts shown are for illustration only. Sponsor reserves the right to make changes in accordance with the terms of the Offering Plan. The complete offering terms are in an offering plan available from the Sponsor. File No. CD18-0194. Sponsor: River Terrace Associates, LLC. c/o Albanese Organization, Inc. 1001 Franklin Ave., Ste. 300, Garden City, NY 11530.