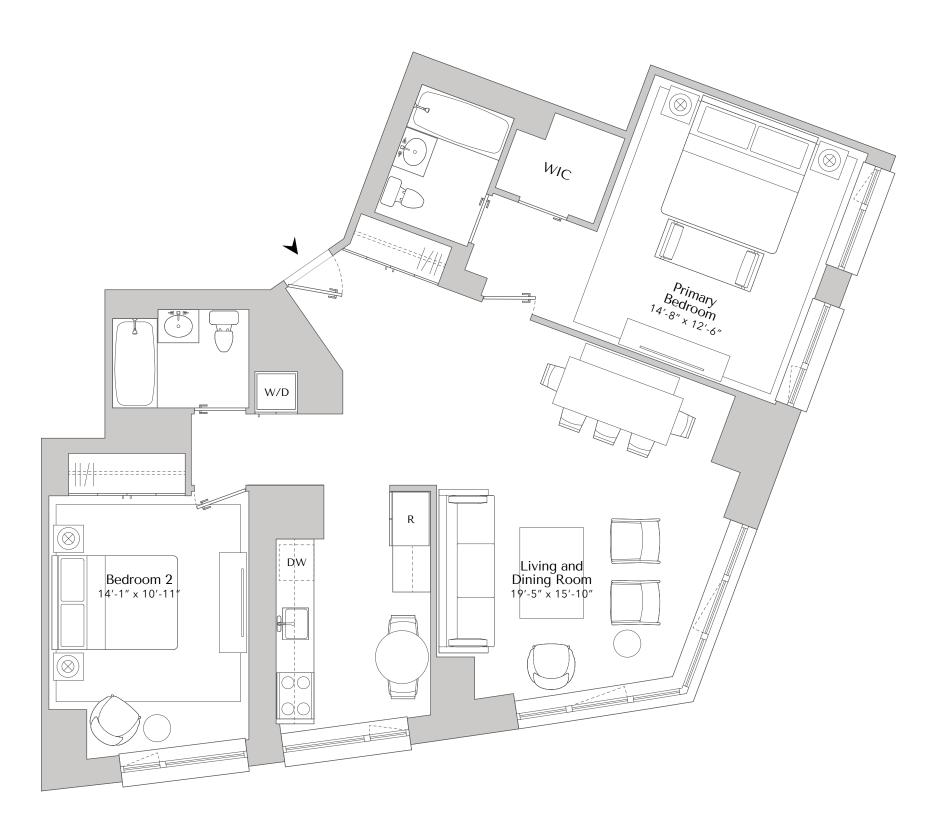

ORIGINAL COLLECTION

| FLOORS | 20-27 |
|--------|-------|
| BEDS   | 2     |
| BATHS  | 2     |
| SQFT   | 1,239 |