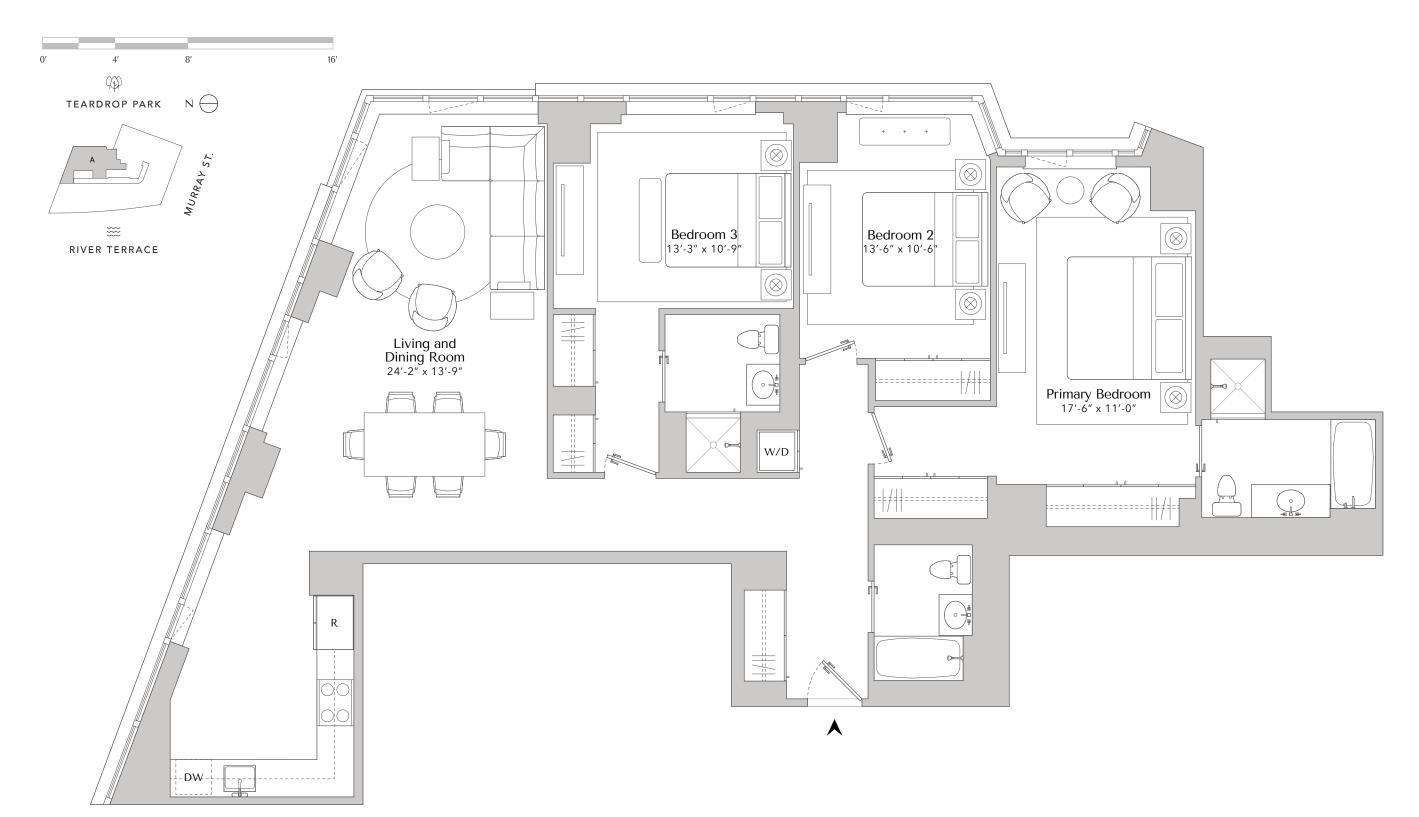

## THE SOLAIRE

ORIGINAL COLLECTION

| FLOORS | 28-PH |
|--------|-------|
| BEDS   | 3     |
| BATHS  | 3     |
| SQFT   | 1,594 |

All dimensions are approximate and subject to normal construction variances and tolerances. Square footage significantly exceeds the usable floor area. Layouts and dimensions may vary from floor to floor. Apartments are not being offered furnished. Furniture layouts shown are for illustration only. Sponsor reserves the right to make changes in accordance with the terms of the Offering Plan. The complete offering terms are in an offering plan available from the Sponsor. File No. CD18-0194. Sponsor: River Terrace Associates, LLC. c/o Albanese Organization, Inc. 1001 Franklin Ave., Ste. 300, Garden City, NY 11530.