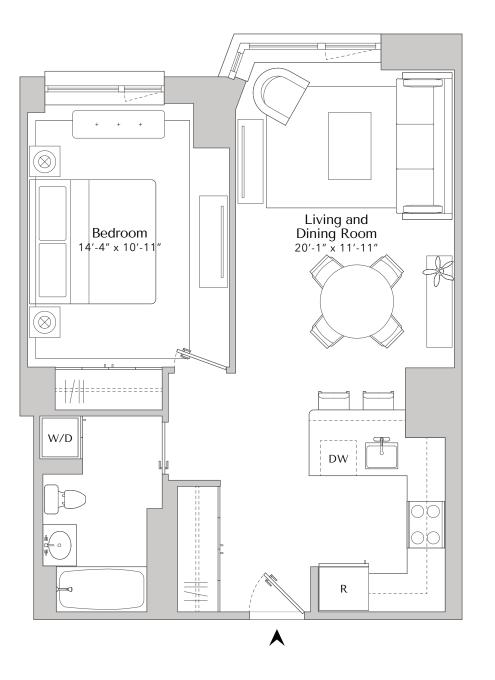

ORIGINAL COLLECTION

| LOORS | 4-7, 9-16 |
|-------|-----------|
| BED   | 1         |
| BATH  | 1         |
| SQFT  | 709       |