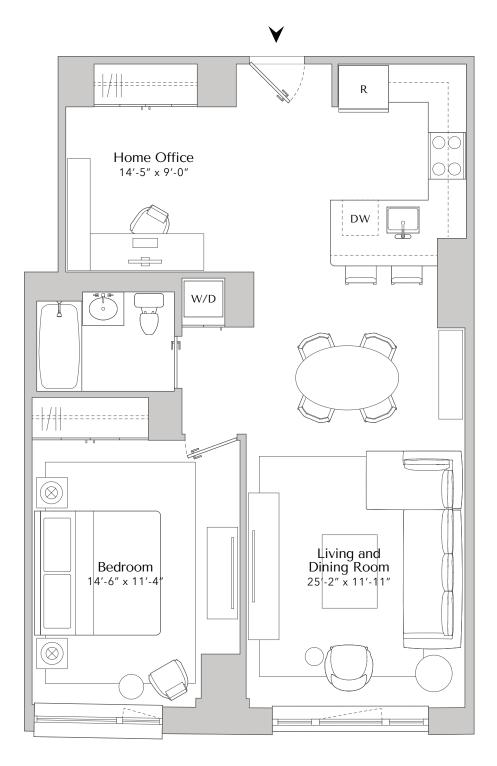

## THE SOLARE

All dimensions are approximate and subject to normal construction variances and tolerances. Square footage significantly exceeds the usable floor area. Layouts and dimensions may vary from floor to floor. Apartments are not being offered furnished. Furniture layouts shown are for illustration only. Sponsor reserves the right to make changes in accordance with the terms of the Offering Plan. The complete offering terms are in an offering plan available from the Sponsor. File No. CD18-0194. Sponsor: River Terrace Associates, LLC. c/o Albanese Organization, Inc. 1001 Franklin Ave., Ste. 300, Garden City, NY 11530.

## RESIDENCE

ORIGINAL COLLECTION

| FLOORS | 4-16 |
|--------|------|
| BED    | 1    |
| BATH   | 1    |
| SQFT   | 862  |