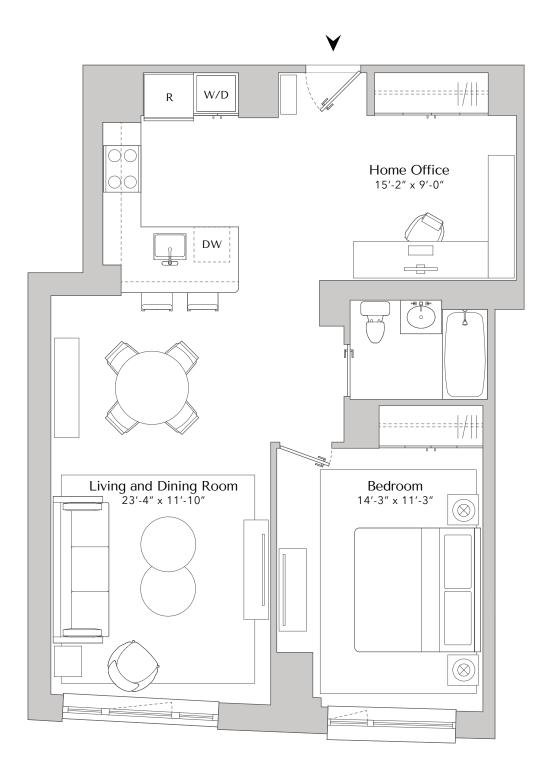

## THE SOLARE

RIVER TERRACE

0'

All dimensions are approximate and subject to normal construction variances and tolerances. Square footage significantly exceeds the usable floor area. Layouts and dimensions may vary from floor to floor. Apartments are not being offered furnished. Furniture layouts shown are for illustration only. Sponsor reserves the right to make changes in accordance with the terms of the Offering Plan. The complete offering terms are in an offering plan available from the Sponsor. File No. CD18-0194. Sponsor: River Terrace Associates, LLC. c/o Albanese Organization, Inc. 1001 Franklin Ave., Ste. 300, Garden City, NY 11530.

## RESIDENCE

ORIGINAL COLLECTION

| FLOORS | 4-16 |
|--------|------|
| BED    | 1    |
| ватн   | 1    |
| SQFT   | 871  |