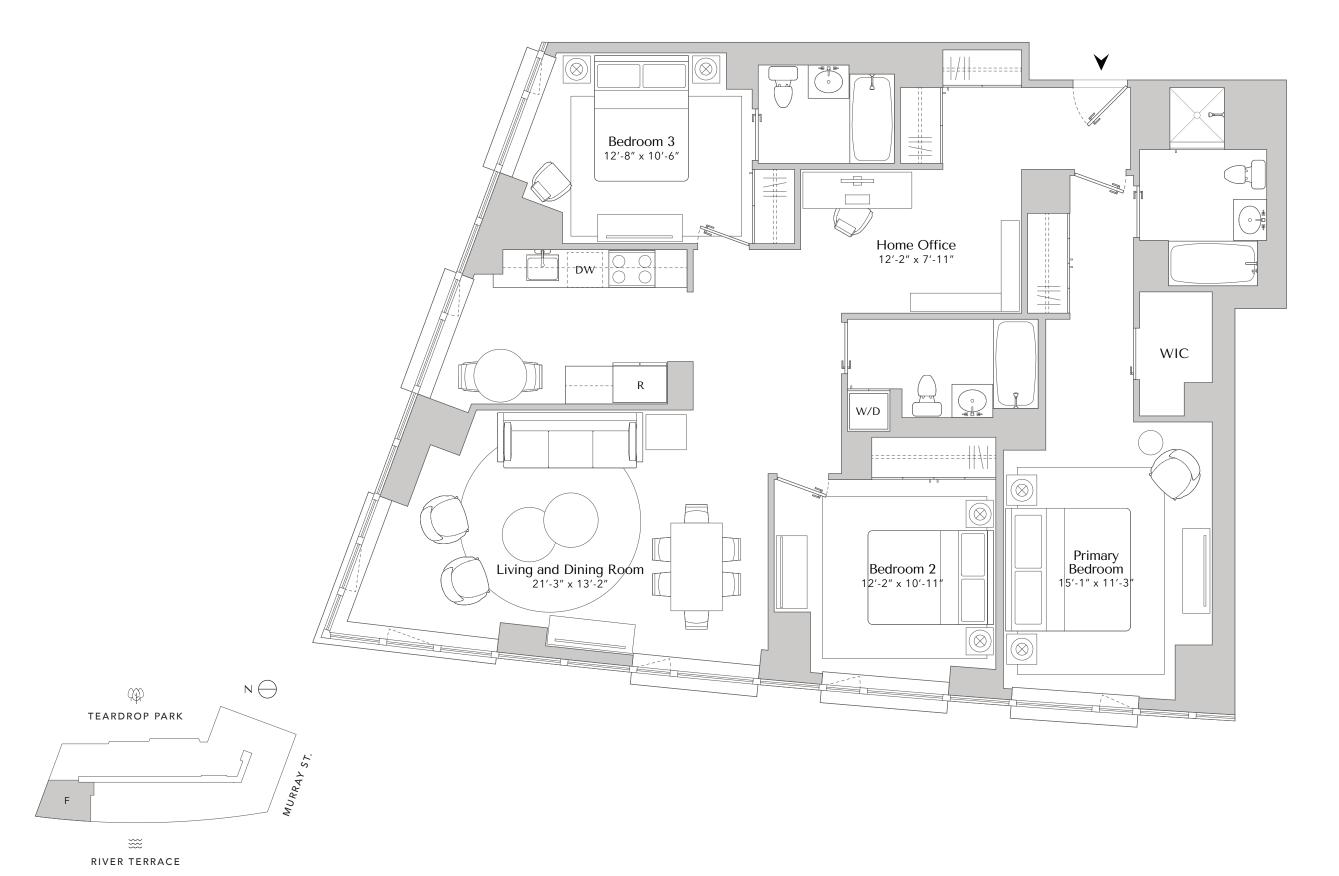

## THE SOLAIRE

F

ORIGINAL COLLECTION

 FLOORS
 17-18

 BEDS
 3

 BATHS
 3

 SQFT
 1,553

All dimensions are approximate and subject to normal construction variances and tolerances. Square footage significantly exceeds the usable floor area. Layouts and dimensions may vary from floor to floor. Apartments are not being offered furnished. Furniture layouts shown are for illustration only. Sponsor reserves the right to make changes in accordance with the terms of the Offering Plan. The complete offering terms are in an offering plan available from the Sponsor. File No. CD18-0194. Sponsor: River Terrace Associates, LLC. c/o Albanese Organization, Inc. 1001 Franklin Ave., Ste. 300, Garden City, NY 11530.